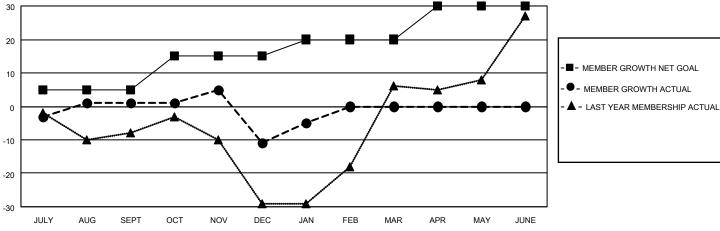

## District 11 A1

| Clubs                 |               |           |               | Members               |                        |                         |                                                    |  |
|-----------------------|---------------|-----------|---------------|-----------------------|------------------------|-------------------------|----------------------------------------------------|--|
| RESULTS FOR 2022-2023 |               |           |               | RESULTS FOR 2022-2023 |                        |                         |                                                    |  |
| QUARTER               | NEW CLUB GOAL | NEW CLUBS | DROPPED CLUBS | QUARTER MEM           | BER GROWTH NET<br>GOAL | MEMBER GROWTH<br>ACTUAL | DROPPED<br>MEMBERS ACTUAL<br>(including transfers) |  |
| JULY/AUG/SEPT         | 0             | 0         | 0             | JULY/AUG/SEPT         | 5                      | 8                       | 7                                                  |  |
| OCT/NOV/DEC           | 1             | 0         | 1             | OCT/NOV/DEC           | 10                     | 21                      | 31                                                 |  |
| JAN/FEB/MAR           | 0             | 0         | 0             | JAN/FEB/MAR           | 5                      | 12                      | 4                                                  |  |
| APR/MAY/JUNE          | 1             | 0         | 0             | APR/MAY/JUNE          | 10                     | 0                       | 0                                                  |  |